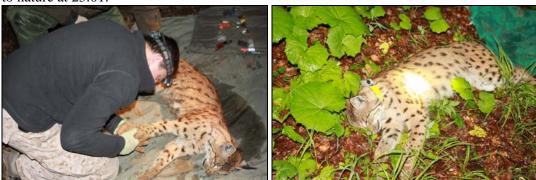

Figure 71: Nathan Dee and Josip Kusak setting a box traps in the PLNP area during the spring 30.05.2015. in PLNP (Photo J. Kusak).

On 29.03.2016 at 02:41, an alarm SMS informed us that a lynx was captured at Koturača site inside PLNP. It was a male lynx at age of four years and mass of 23 kg. It was named L11-Čorak and released with GPS-GSM collar.

Figure 72: Male lynx L11-Čorak captured in PLNP on 29.03.2016.

Figure 73: Josip Kuwsak, Vedran Slijepčević and Ivica Marovina processing tranquilized lynx L11-Čorak on 29.03.2016.

Figure 74:L11-Čorak lynx walking away after the capture and collaring on 20.03.2016 in PLNP (Photo J. Kusak).

On 06.06.2016 at 20:22, an alarm SMS informed us that a lynx was captured at Preka kosa site in PLNP.

Figure 75: Female lynx L13-Stella entering a box trap on 06.06.2016.

Figure 76: Female lynx L13-Stella in a box trap on 06.06.2016.

Figure 77: Josip Kusak darting a female lynx L13-Stella.

Captured lynx was a female, age of two years and mass of 17 kg. It was released back to nature at 23:01.

Figure 78 and Figure 79: Processing of L13-Stella in PLNP on 06.06.2016 (Photos: Jacopo Morelli).