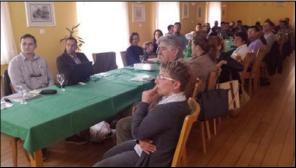

Figure 7 and Figure 8: Josip Kusak, Jasna Jeremić and participants of the meeting for genetic sampling of wolves by collecting wolf scats Sinj (Dalmatia) on 15.06.2016.

Figure 9 and Figure 10: Josip Kusak and participants (smelling wolf scats!) on the meeting for genetic sampling of wolves by collecting wolf scats Šibenik (Dalmatia) on 17.06.2016.

Figure 11, Figure 12 and Figure 13: Josip Kusak, Czechoslovakian wolf-dog (brought by wolf enthusiast and meeting participant) and one of participants (smelling wolf scats!) on the meeting for genetic sampling of wolves by collecting wolf scats in Crni Lug (Gorski kotar) on 16.06.2016.