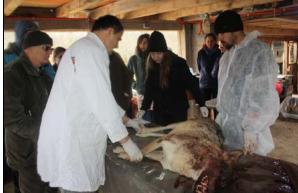

Several Croatian graduate students of veterinary medicine are constantly involved in project activities on voluntary basis. Here on the picture are Mateja Stipić, Tomas Meijer and Ira Topličanec, measuring, dissecting and taking tissue samples from testicles of hunted bears. Marina Habazin and Daria Octenjak were major assistance for entering data from collected bear scats in the online database (<a href="http://medvedi.mbase.org/bears/genetics/samples/statistics-public/all">http://medvedi.mbase.org/bears/genetics/samples/statistics-public/all</a>).