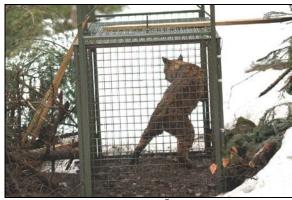

Figure 68: A sheep captured in a box trap on Čarapine drage site on 03.02.2016.

Sheep capture did not discourage us from further waiting for lynx capture and this paid off! On 01.04.2016 an alarm SMS came from Lipovača site. We came there and have found young male lynx captured! A lynx was captured in a box trap which was set in an old stable which was used for keeping logging horses in the past times. The animal was tranquilized, processed released with the GPS-GSM collar. This lynx was named L12-Burni ZIP. The age was estimated to 2 years and it had a mass of 20 kg.

Figure 69: Happy crew with captured and collared lynx L12-Burni ZIP on 01.04.2016.

Figure 70: A lynx L12-Burni ZIP walking away with a collar on 01.04.2016 (Photo J. Kusak).