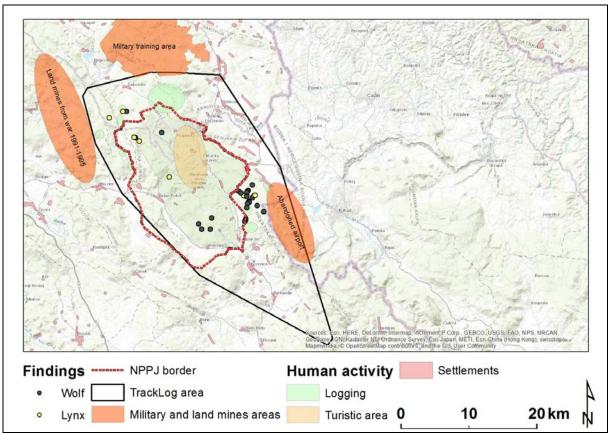

Signs of wolf presence (footprints, scats, howling, and scratch markings) were found in 34 occasions only (Table 7). Only six(!) signs of wolf presence were recorded inside the borders of PLNP, while remaining 28 signs were found outside of the border of the PLNP (Figure 60). Our conclusion was that during 2016 not a single wolf pack found earlier (in 2014 and 2015) did not have litter inside PLNP. The reasons for this could be that either some of wolf packs did not have a litter in 2016 at all or that they decided to have it outside of PLNP borders. This was most likely the case with Plješevica pack, for which we found most signs close to the border with B&H.

Figure 60: Wolf and lynx signs were found in and around of PLNP during 2016, but majority of signs were found outside of NPPJ borders. The study area is a mosaic of "wolf friendly" areas (military and land mines areas) and "wolf unfriendly areas" (settlements, logging areas and especially PLNP touristic area around lakes).

We were searching for wolf signs only in area available for searching. Around PLNP thee are three areas inaccessible to people. North of PLNP is one large (same size as PLNP) military training ground with forbidden access, west of PLNP is the area of Mala Kapela mountain still "infested" with land mines from the last war, while at the east of PLNP, at the very border with B&H, is another military facility (Željava abandoned airport of Jugoslav army), where the access is also forbidden because of land mines around the airport. In the same time, the study area has areas with intensive human use. This includes permanent settlements, roads, logging areas and in particular touristic area around lakes, which receives about 1.4 milion (!!!) tourists yearly. We believe that wolf packs were using quiet areas (military and land mine areas) during 2016 most of the time. We have also documented (by automatic cameras) rather intensive use of areas outside PLNP, where besides logging operations, some unregulated and uncontrolled touristic activities (like "herds" of bikers), occasionally happen.