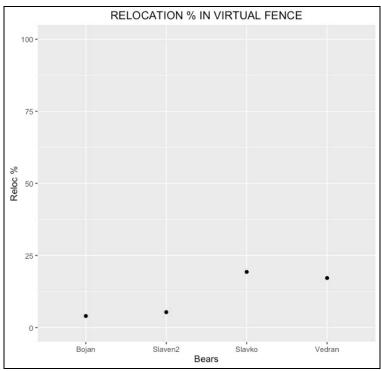

All bears collared in Gorski kotar were crossing the highway and were spending some time within the buffer zone of 1.0 km along the highway. Shown in tables, graphs and maps below.

Figure 94: Home ranges of all tracked bears in 2015-16.

Figure 95: Number of highway crossing by 4 different collared bears,

Figure 96: Time that GPS collared bears spent within 1.0 km of the highway.

Table 11: Time that 4 GPS collared bears spent within 1.0 km of the highway.

| BEAR    | LOCS IN BUFFER (%) |
|---------|--------------------|
| Slavko  | 19,30              |
| Vedran  | 17,18              |
| Slaven2 | 5,35               |
| Bojan   | 4,01               |