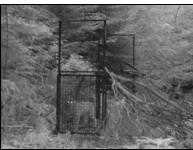

## Wolf trapping in Plitvice lakes National park (PLNP)

First traps were set on 28.05.2016 and activated on 06.06.2016. During the spring, part of the summer and autumn, traps were active during four periods lasting 18.9, 30.7 29.6, 14 and 13.9 days respectively. This was in total **107.3 days of the effort for capturing** and collaring of wolves in PLNP during 2016. During this period traps were set on 44 different sites, primary targeting the Plješevica pack, for which we had some evidences (signs) of presence in the area east of PLNP, Plješevica Mountain.

Figure 67: Observations of wolf signs and human activity then trap sites locations in PLNP during 2016.

The total daily driving for checking of all traps was 135 km. This included only trap-line checking, while signs searching, camera traps checking and radio-tracking required additional driving. In total, we invested **1667.9 trap-nights**, but did not capture any wolf. Traps were checked 1834 times. We