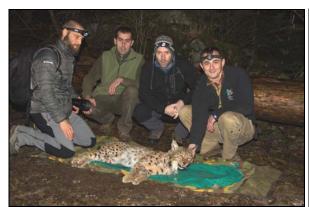

On 06.06.2016 at 20:22, an alarm SMS informed us that a lynx was captured at Preka kosa site in PLNP.

Figure 75: Female lynx L13-Stella entering a box trap on 06.06.2016.

Figure 76: Female lynx L13-Stella in a box trap on 06.06.2016.

Figure 77: Josip Kusak darting a female lynx L13-Stella.

Captured lynx was a female, age of two years and mass of 17 kg. It was released back to nature at 23:01.

Figure 78 and Figure 79: Processing of L13-Stella in PLNP on 06.06.2016 (Photos: Jacopo Morelli).