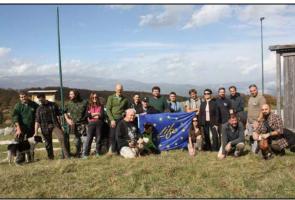

Figure 5: and Figure 6 Josip Kusak, giving a presentation at "Herdenschutz 2.0" meeting organized by NABU at NABU Gut Sunder on 01.10.2016.

Josip Kusak and Jasna Jeremić (State Institute for Nature Protection) held five meetings/workshops to organize collecting of wolf scat samples for the genetic analysis and the determination of the minimal number of wolves in Croatia. This is the first such action which should cover the whole Croatia and give more accurate and credible number of wolves in Croatia. Invited was personnel working in nature conservation on state and county level, as well as any other individuals (hunters, mountaineers, nature conservation NGO members, etc.) interested to participate in the action on voluntary basis. A total of 97 participated on five meetings held across wolf range in Croatia, from Gorski kotar all the way to Dubrovnik.

Additional purpose of these meetings was to encourage further cooperation with hunters and others in gathering data in the field in the form of recording observations signs of the wolf. On that occasion, Josip Kusak and Jasna Jeremić devoted to answer inevitable questions of hunters about reasons why for the fourth year in a row a hunting quota on wolves was not approved.