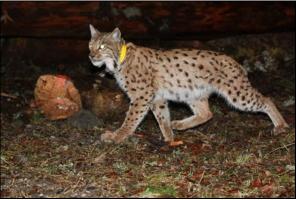

Figure 69: Happy crew with captured and collared lynx L12-Burni ZIP on 01.04.2016.

Figure 70: A lynx L12-Burni ZIP walking away with a collar on 01.04.2016 (Photo J. Kusak).