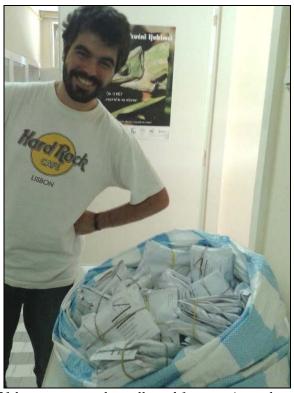

# 3.3. Collecting samples from living bears (scats) for genetic counting

The major action in 2015 within the LIFE project was the collection the bear scat samples for the genetic count of the population. The target number was 2000, but a total 2251 scat samples were collected from over the entire bear range in Croatia.

Figure 97: Part of 2251 bear scat samples collected for genetic analyses