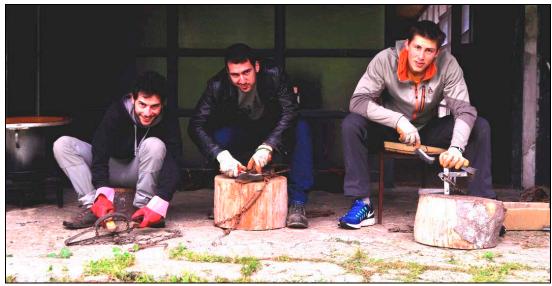

Figure 3: Foreign students (Daniele De Angelis, Jacopo Morelli and Nathan Dee) preparing traps for the beginning of trapping season in 2016. (Photo J. Kusak).

Figure 4: Nathan Dee (USA), Josip Kusak (CRO), Daniele De Angelis (ITA) and Ivica Matovina (CRO) in front of newly (2016) purchased Land Rover Defender. (Photo J. Kusak).