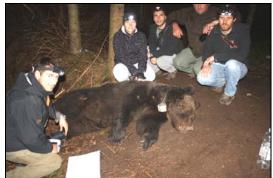

On 08 May 2016 we captured a male cub **B51- Jakov** of 39 kg who was still accompanied with mother and two other siblings.

Figure 88: 02.04.2016. Bear Nikola (B50) captured at Plitvice

Figure 89: 08.05.2016. Jakov (B51) capture at Plitvice

Figure 90: Trap camera photo of bear family including B51 Jakov and the mother B53 Jasna

Around 06 July 2016, less than two months after capture Jakov was found dead with a broken femur. Seems that he was shot when outside Plitvice Lakes National Park.