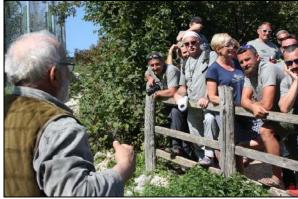

Figure 5: and Figure 6 Josip Kusak, giving a presentation at "Herdenschutz 2.0" meeting organized by NABU at NABU Gut Sunder on 01.10.2016.

Josip Kusak and Jasna Jeremić (State Institute for Nature Protection) held five meetings/workshops to organize collecting of wolf scat samples for the genetic analysis and the determination of the minimal number of wolves in Croatia. This is the first such action which should cover the whole Croatia and give more accurate and credible number of wolves in Croatia. Invited was personnel working in nature conservation on state and county level, as well as any other individuals (hunters, mountaineers, nature conservation NGO members, etc.) interested to participate in the action on voluntary basis. A total of 97 participated on five meetings held across wolf range in Croatia, from Gorski kotar all the way to Dubrovnik.