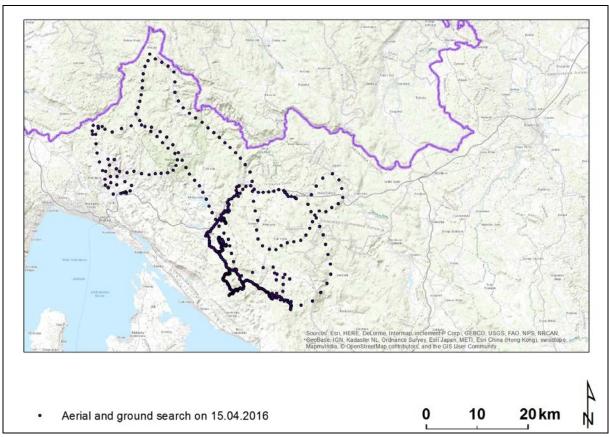

## Lynx tracking

The collar of a lynx L09-Goran ZIP dropped from his neck after the 52 weeks of proper functioning. The GPS-GSM part of the collar stopped functioning few months earlier, but FHV and drop-off systems were still functioning OK. The most efficient way of finding dropped collar was to rent Cessna plane and do aerial search, so we did it on 15.04.2016. We checked almost the whole Gorski kotar area, found dropped collar and by the way detected VHF signal of L12-Burni Zip and some of LIFE project bears.

Figure 80, Figure 81, Figure 82, Figure 83: The preparation, search and finding a dropped collar of L09-Goran ZIP in Gorski kotar on 15.04.2016.

Figure 84: Track log of aerial and ground search for the collar of L09-Goran ZIP on 15.04.2016.