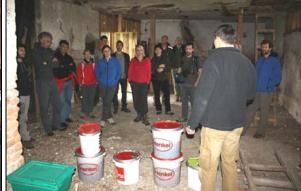

Figure 5: and Figure 6 Josip Kusak, giving a presentation at "Herdenschutz 2.0" meeting organized by NABU at NABU Gut Sunder on 01.10.2016.

Josip Kusak and Jasna Jeremić (State Institute for Nature Protection) held five meetings/workshops to organize collecting of wolf scat samples for the genetic analysis and the determination of the minimal number of wolves in Croatia. This is the first such action which should cover the whole Croatia and give more accurate and credible number of wolves in Croatia. Invited was personnel working in nature conservation on state and county level, as well as any other individuals (hunters, mountaineers, nature conservation NGO members, etc.) interested to participate in the action on voluntary basis. A total of 97 participated on five meetings held across wolf range in Croatia, from Gorski kotar all the way to Dubrovnik.

Additional purpose of these meetings was to encourage further cooperation with hunters and others in gathering data in the field in the form of recording observations signs of the wolf. On that occasion, Josip Kusak and Jasna Jeremić devoted to answer inevitable questions of hunters about reasons why for the fourth year in a row a hunting quota on wolves was not approved.