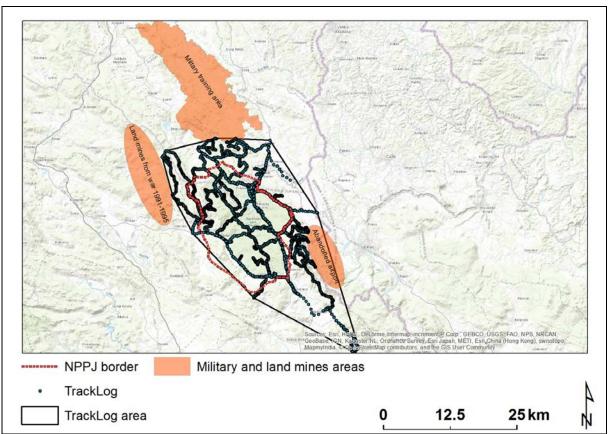

# Searches for signs of wolf and lynx presence

During 2016, searching for signs of wolf presence was done inside Plitvice Lakes NP. The search for the presence of wolves was done during the winter spring, summer and autumn, for wolf tracks in three packs in and around PLNP. The size of searched area was 749.7 km<sup>2</sup>, or almost twice the size of PLNP. However, very few signs of wolves were found during 2016.

Figure 59: Map of area searched for signs of wolves and lynx during 2016. One military (NATO!) area and two areas (part of Mala Kapela mountain and Željava abandoned military airport) both with land mines, were inaccessible for sign searching.

We were searching for wolf signs only in area available for searching. Around PLNP thee are three areas inaccessible to people. North of PLNP is one large (same size as PLNP) military training ground with forbidden access, west of PLNP is the area of Mala Kapela mountain still "infested" with land mines from the last war, while at the east of PLNP, at the very border with B&H, is another military facility (Željava abandoned airport of Jugoslav army), where the access is also forbidden because of land mines around the airport. In the same time, the study area has areas with intensive human use. This includes permanent settlements, roads, logging areas and in particular touristic area around lakes, which receives about 1.4 milion (!!!) tourists yearly. We believe that wolf packs were using quiet areas (military and land mine areas) during 2016 most of the time. We have also documented (by automatic cameras) rather intensive use of areas outside PLNP, where besides logging operations, some unregulated and uncontrolled touristic activities (like "herds" of bikers), occasionally happen.