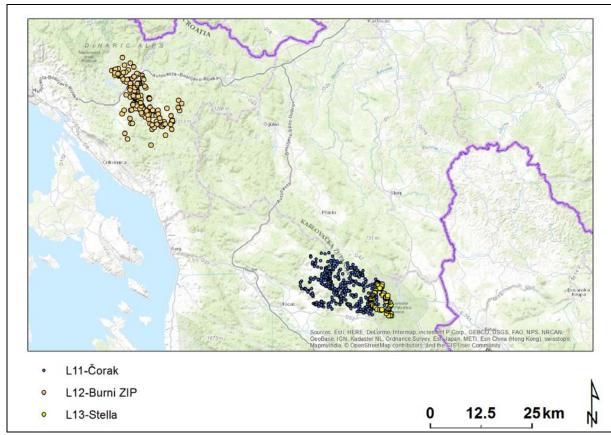

During 2016, telemetry tracking of three lynx, one in Gorski kotar (L12-Burni ZIP) and two in Plitvice area (L11-Čorak and L13-Stella) was done. Unfortunately, the tracking of neither of three lynx was not long enough for the calculation of home range. The longest was the tracking of L11-Čorak (167 days), while the other two lynx were tracked for 58 and 26 days only.

Table 9: Summary table of work tracked lynx during 2016.

| ANIMAL ID     | START      | END        | N DAYS | N LOCATIONS |
|---------------|------------|------------|--------|-------------|
| L11-Čorak     | 29.03.2016 | 12.09.2016 | 167    | 901         |
| L12-Burni ZIP | 01.04.2016 | 29.05.2016 | 58     | 265         |
| L13-Stella    | 06.06.2016 | 02.07.2016 | 26     | 141         |

Figure 85: Locations of three GPS tracked lynx in Croatia during 2016.