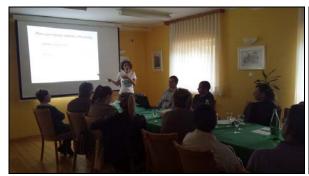

Figure 5: and Figure 6 Josip Kusak, giving a presentation at "Herdenschutz 2.0" meeting organized by NABU at NABU Gut Sunder on 01.10.2016.

Josip Kusak and Jasna Jeremić (State Institute for Nature Protection) held five meetings/workshops to organize collecting of wolf scat samples for the genetic analysis and the determination of the minimal number of wolves in Croatia. This is the first such action which should cover the whole Croatia and give more accurate and credible number of wolves in Croatia. Invited was personnel working in nature conservation on state and county level, as well as any other individuals (hunters, mountaineers, nature conservation NGO members, etc.) interested to participate in the action on voluntary basis. A total of 97 participated on five meetings held across wolf range in Croatia, from Gorski kotar all the way to Dubrovnik.