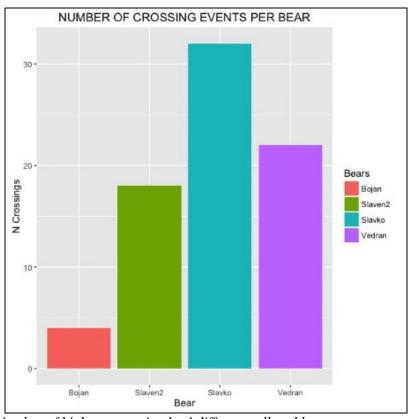

All bears collared in Gorski kotar were crossing the highway and were spending some time within the buffer zone of 1.0 km along the highway. Shown in tables, graphs and maps below.

Figure 94: Home ranges of all tracked bears in 2015-16.

Figure 95: Number of highway crossing by 4 different collared bears,

Figure 96: Time that GPS collared bears spent within 1.0 km of the highway.

Table 11: Time that 4 GPS collared bears spent within 1.0 km of the highway.

| BEAR    | LOCS IN BUFFER (%) |
|---------|--------------------|
| Slavko  | 19,30              |
| Vedran  | 17,18              |
| Slaven2 | 5,35               |
| Bojan   | 4,01               |