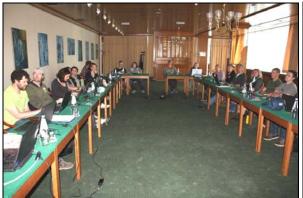

Figure 5: and Figure 6 Josip Kusak, giving a presentation at "Herdenschutz 2.0" meeting organized by NABU at NABU Gut Sunder on 01.10.2016.

Josip Kusak and Jasna Jeremić (State Institute for Nature Protection) held five meetings/workshops to organize collecting of wolf scat samples for the genetic analysis and the determination of the minimal number of wolves in Croatia. This is the first such action which should cover the whole Croatia and give more accurate and credible number of wolves in Croatia. Invited was personnel working in nature conservation on state and county level, as well as any other individuals (hunters, mountaineers, nature conservation NGO members, etc.) interested to participate in the action on voluntary basis. A total of 97 participated on five meetings held across wolf range in Croatia, from Gorski kotar all the way to Dubrovnik.

Additional purpose of these meetings was to encourage further cooperation with hunters and others in gathering data in the field in the form of recording observations signs of the wolf. On that occasion, Josip Kusak and Jasna Jeremić devoted to answer inevitable questions of hunters about reasons why for the fourth year in a row a hunting quota on wolves was not approved.

Figure 7 and Figure 8: Josip Kusak, Jasna Jeremić and participants of the meeting for genetic sampling of wolves by collecting wolf scats Sinj (Dalmatia) on 15.06.2016.

Figure 9 and Figure 10: Josip Kusak and participants (smelling wolf scats!) on the meeting for genetic sampling of wolves by collecting wolf scats Šibenik (Dalmatia) on 17.06.2016.