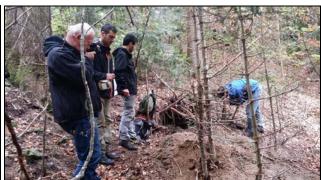

Project researchers, and one PhD student (partly overlapping during the field work) spent a total of 191.8 (40.8% of time) work/days doing field work, checking cases of wolf mortality, performing necropsies of dead wolves, participating on workshops and meetings related to research and conservation of wolves and lynx in Croatia and other countries. Duro Huber and Josip Kusak continued to help in research and monitoring of large carnivores in the area of newly established (in 2011) **National park "Una"**, at the border between Croatia and **Bosnia & Herzegovina**. On 11.05.2016, and in the company of Daniele De Angelis and Jacopo Morelli (students from Italy), Đuro, Josip and Slaven have found dropped collar of a bear Buk and then also a den of the same bear from the winter 2015-2016.

Figure 2: Jacopo Morelli, Slaven Reljić, Đuro Huber and Daniele De Angelis at the found dropped collar of a bear Buk in Bosnia and Herzegovina, near but outside of NP Una on 11.05.2016 (Photo Josip Kusak).