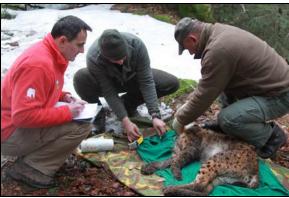

Figure 71: Nathan Dee and Josip Kusak setting a box traps in the PLNP area during the spring 30.05.2015. in PLNP (Photo J. Kusak).

On 29.03.2016 at 02:41, an alarm SMS informed us that a lynx was captured at Koturača site inside PLNP. It was a male lynx at age of four years and mass of 23 kg. It was named L11-Čorak and released with GPS-GSM collar.

Figure 72: Male lynx L11-Čorak captured in PLNP on 29.03.2016.

Figure 73: Josip Kuwsak, Vedran Slijepčević and Ivica Marovina processing tranquilized lynx L11-Čorak on 29.03.2016.

Figure 74:L11-Čorak lynx walking away after the capture and collaring on 20.03.2016 in PLNP (Photo J. Kusak).