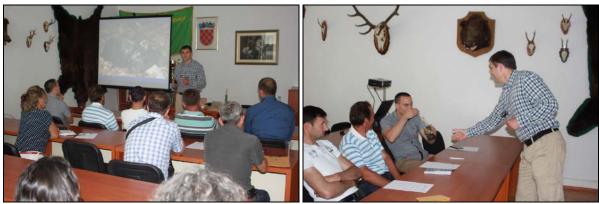

On 23.04.2016, a meeting about wolf appearance in the area of Petrova gora, was organized by "Local Agency Group" (LAG), which is devoted to the rural development of the area. Wolves were absent in this area for a long time, but they seems to settles there recently. Because of this, locals (primary farmers) became concerned about wolves and called authorities to discuss what can be done. Jasna Jeremić from the Agency for Nature and Environment arranged the cooperation with LAG organized a meeting where Josip Kusak was invited to explain about wolves and together with Jasna Jeremić from the Agency, explain to locals what they can expect with wolves being present in the area and what the government can do within the frame of the current Wolf management Plan.

Figure 16 and Figure 17: A meeting about wolf appearance in the area of Petrova gora was organized by Local Agency Group (LAG) on 23.04.2016. Josip Kusak (VEF), and Jasna Jeremić from Agency for Nature and Environment, were invited to answer on questions and explain about biology and wolf conservation in Croatia.