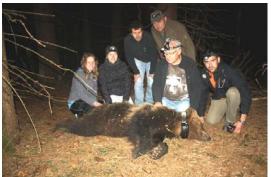

experienced very low frequency of wolf visits to traps (only once!), what was not enough for any wolf capture. The most numerous visitors to traps were martens, which visited our traps on 99 occasions. Two badgers, one fox and **three bears** were captured, tranquilized and released during trapping season.

Table 8: List of events on traps during 2016 trapping season in Plitvice area, in the period from 06.06.2016 to 05.11.2016.

| #  | EVENT             | N    |
|----|-------------------|------|
| 1  | badger capture    | 2    |
| 2  | badger pull out   | 2    |
| 3  | badger visit      | 3    |
| 4  | bear capture      | 3    |
| 5  | bear visit        | 18   |
| 6  | dog capture       | 1    |
| 7  | foresters on site | 2    |
| 8  | fox capture       | 1    |
| 9  | fox pull out      | 1    |
| 10 | fox visit         | 13   |
| 11 | marten visit      |      |
| 12 | mole digging      | 1    |
| 13 | nothing           | 1645 |
| 14 | rain              | 1    |
| 15 | unknown visit     | 20   |
| 16 | wild boar visit   | 21   |
| 17 | wolf visit        | 1    |
| 18 | TOTAL             | 1834 |