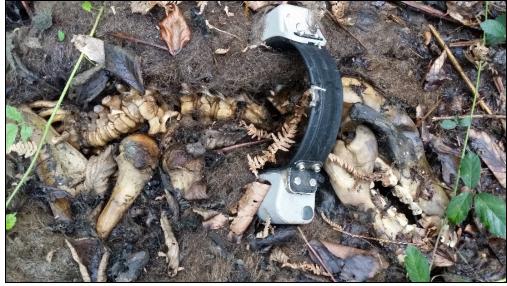

Figure 90: Trap camera photo of bear family including B51 Jakov and the mother B53 Jasna

Around 06 July 2016, less than two months after capture Jakov was found dead with a broken femur. Seems that he was shot when outside Plitvice Lakes National Park.