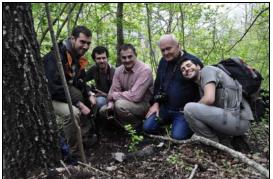

Project researchers, and one PhD student (partly overlapping during the field work) spent a total of 191.8 (40.8% of time) work/days doing field work, checking cases of wolf mortality, performing necropsies of dead wolves, participating on workshops and meetings related to research and conservation of wolves and lynx in Croatia and other countries. Duro Huber and Josip Kusak continued to help in research and monitoring of large carnivores in the area of newly established (in 2011) **National park "Una"**, at the border between Croatia and **Bosnia & Herzegovina**. On 11.05.2016, and in the company of Daniele De Angelis and Jacopo Morelli (students from Italy), Đuro, Josip and Slaven have found dropped collar of a bear Buk and then also a den of the same bear from the winter 2015-2016.

Figure 1: Jacopo Morelli, Slaven Reljić, Josip Kusak, Đuro Huber and Daniele De Angelis at the found dropped collar of a bear Buk in Bosnia and Herzegovina, near but outside of NP Una on 11.05.2016 (Photo Daniele De Angelis).