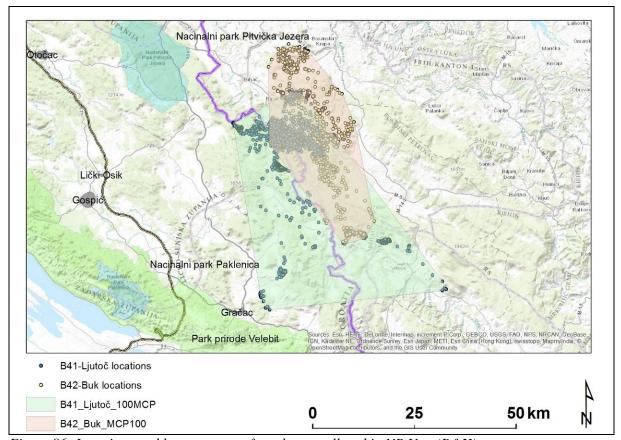

## 1. Una National Park in Bosnia and Herzegovina

The tracking of the bear B41-Ljutoč has been completed already last year. This bear has been tracked for 730 days and the satellite GPS system provided a total of 5335 location. The bear moved over the area of 1627 km². B41-Ljutoč was located 1219 times in Croatia.

Figure 86: Locations and home ranges of two bears collared in NP Una (B&H).

**Bear B42-Buk** dropped the collar on 19 April 2016, as scheduled. In the meantime the bear has been relocated a total of 6851 times on the area of 764 km<sup>2</sup>.

On 11th of May 2016 we picked the dropped collar within the range of that bear. The same day we located two dens where the bear Buk spent the winter 2015-2016. One was a big open nest in the middle of his range on the Bosnian side and the other one was the dug-out den less than 1 km away from the nest den.

#### 2. Plitvice Lakes National Park

Two bears have been captured and collared with GPS devices in the Plitvice Lakes Nation Park in 2015.

**The bear Lana (B48)**, female, 80 kg, was captured on 12 October 2015. Till now she is tracked for 396 days, and was relocated 4410 times. Most of the time she was within the PLNP border but she crossed the southern border several times as well.