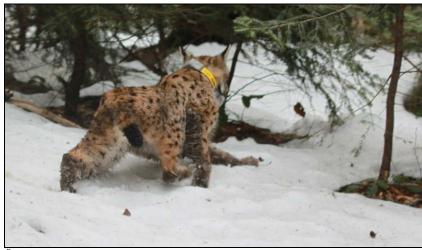

Figure 68: A sheep captured in a box trap on Čarapine drage site on 03.02.2016.

Sheep capture did not discourage us from further waiting for lynx capture and this paid off! On 01.04.2016 an alarm SMS came from Lipovača site. We came there and have found young male lynx captured! A lynx was captured in a box trap which was set in an old stable which was used for keeping logging horses in the past times. The animal was tranquilized, processed released with the GPS-GSM collar. This lynx was named L12-Burni ZIP. The age was estimated to 2 years and it had a mass of 20 kg.

Figure 69: Happy crew with captured and collared lynx L12-Burni ZIP on 01.04.2016.

Figure 70: A lynx L12-Burni ZIP walking away with a collar on 01.04.2016 (Photo J. Kusak).