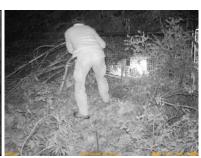

Lynx capture attempts were continued from the year 2015 when Peter Haswell and Josip Kusak have set three box traps for lynx capture at known lynx marking sites in Gorski kotar. At one of these sites a funny event happened! On 03.02.2016 a sheep was captured in a box trap set inside abandoned house, deep in the forest! We could not find out whose sheep it was, so we gave it to local farmer.

Figure 68: A sheep captured in a box trap on Čarapine drage site on 03.02.2016.

Sheep capture did not discourage us from further waiting for lynx capture and this paid off! On 01.04.2016 an alarm SMS came from Lipovača site. We came there and have found young male lynx captured! A lynx was captured in a box trap which was set in an old stable which was used for keeping logging horses in the past times. The animal was tranquilized, processed released with the GPS-GSM collar. This lynx was named L12-Burni ZIP. The age was estimated to 2 years and it had a mass of 20 kg.