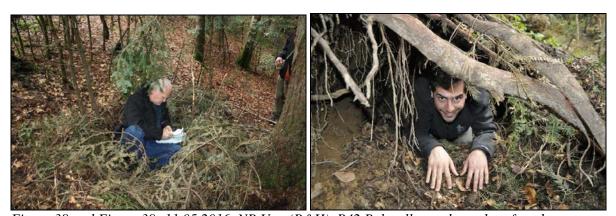

Project researchers, and one PhD student (partly overlapping during the field work) spent a total of 191.8 (40.8% of time) work/days doing field work, checking cases of wolf mortality, performing necropsies of dead wolves, participating on workshops and meetings related to research and conservation of wolves and lynx in Croatia and other countries. Duro Huber and Josip Kusak continued to help in research and monitoring of large carnivores in the area of newly established (in 2011) **National park "Una"**, at the border between Croatia and **Bosnia & Herzegovina**. On 11.05.2016, and in the company of Daniele De Angelis and Jacopo Morelli (students from Italy), Đuro, Josip and Slaven have found dropped collar of a bear Buk and then also a den of the same bear from the winter 2015-2016.

Figure 1: Jacopo Morelli, Slaven Reljić, Josip Kusak, Đuro Huber and Daniele De Angelis at the found dropped collar of a bear Buk in Bosnia and Herzegovina, near but outside of NP Una on 11.05.2016 (Photo Daniele De Angelis).

Figure 2: Jacopo Morelli, Slaven Reljić, Đuro Huber and Daniele De Angelis at the found dropped collar of a bear Buk in Bosnia and Herzegovina, near but outside of NP Una on 11.05.2016 (Photo Josip Kusak).