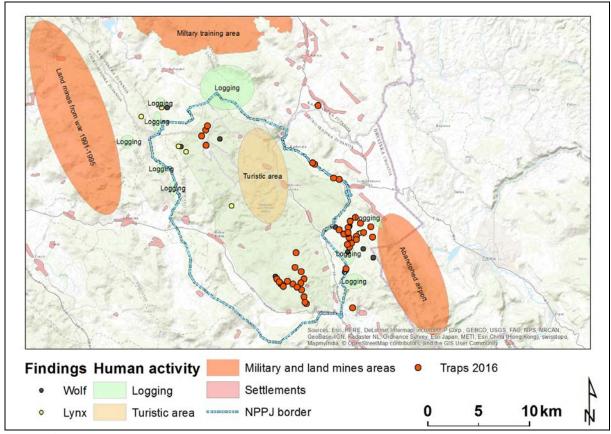

Figure 59: Map of area searched for signs of wolves and lynx during 2016. One military (NATO!) area and two areas (part of Mala Kapela mountain and Željava abandoned military airport) both with land mines, were inaccessible for sign searching.

Figure 60: Wolf and lynx signs were found in and around of PLNP during 2016, but majority of signs were found outside of NPPJ borders. The study area is a mosaic of "wolf friendly" areas (military and land mines areas) and "wolf unfriendly areas" (settlements, logging areas and especially PLNP touristic area around lakes).

We were searching for wolf signs only in area available for searching. Around PLNP thee are three areas inaccessible to people. North of PLNP is one large (same size as PLNP) military training ground with forbidden access, west of PLNP is the area of Mala Kapela mountain still "infested" with land mines from the last war, while at the east of PLNP, at the very border with B&H, is another military facility (Željava abandoned airport of Jugoslav army), where the access is also forbidden because of land mines around the airport. In the same time, the study area has areas with intensive human use. This includes permanent settlements, roads, logging areas and in particular touristic area around lakes, which receives about 1.4 milion (!!!) tourists yearly. We believe that wolf packs were using quiet areas (military and land mine areas) during 2016 most of the time. We have also documented (by automatic cameras) rather intensive use of areas outside PLNP, where besides logging operations, some unregulated and uncontrolled touristic activities (like "herds" of bikers), occasionally happen.