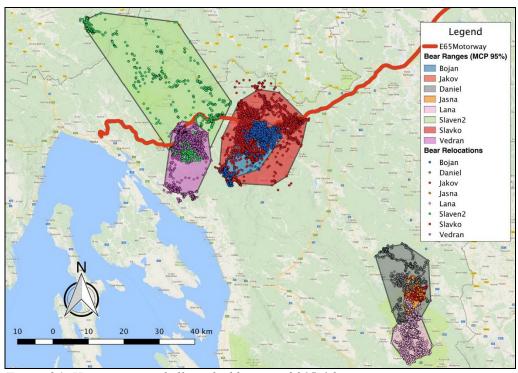

Figure 93: B53 Jasna captured on 29 May 2016 at Plitvice

Table 10: Home ranges (MPC) of bears tracked in the period 2015-2017.

| BEAR    | AREA(KM2) |
|---------|-----------|
| Daniel  | 250,19    |
| Jakov   | 15,23     |
| Jasna   | 36,88     |
| Lana    | 110,27    |
| Bojan   | 149,01    |
| Slaven2 | 903,94    |
| Slavko  | 477,28    |
| Vedran  | 199,08    |

All bears collared in Gorski kotar were crossing the highway and were spending some time within the buffer zone of 1.0 km along the highway. Shown in tables, graphs and maps below.

Figure 94: Home ranges of all tracked bears in 2015-16.

Figure 95: Number of highway crossing by 4 different collared bears,

Figure 96: Time that GPS collared bears spent within 1.0 km of the highway.

Table 11: Time that 4 GPS collared bears spent within 1.0 km of the highway.

| BEAR    | LOCS IN BUFFER (%) |
|---------|--------------------|
| Slavko  | 19,30              |
| Vedran  | 17,18              |
| Slaven2 | 5,35               |
| Bojan   | 4,01               |