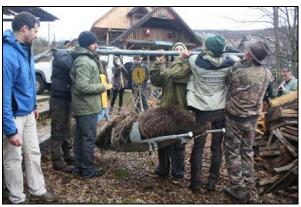

In 2016 we captured and collared 4 different bears 5 times (one recapture).

On 02 April 2016 we captured a male **B50-Nikola** of 108 kg who took the collar over head after several days and provided no useful data,

On 08 May 2016 we captured a male cub **B51- Jakov** of 39 kg who was still accompanied with mother and two other siblings.

Figure 88: 02.04.2016. Bear Nikola (B50) captured at Plitvice

Figure 89: 08.05.2016. Jakov (B51) capture at Plitvice