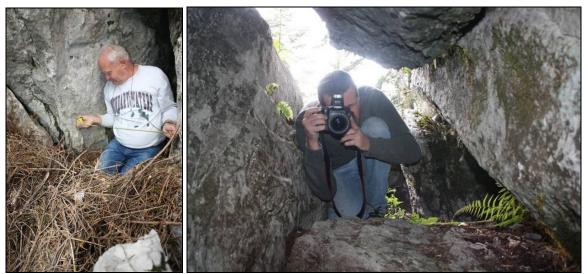

Project researchers, and one PhD student (partly overlapping during the field work) spent a total of 191.8 (40.8% of time) work/days doing field work, checking cases of wolf mortality, performing necropsies of dead wolves, participating on workshops and meetings related to research and conservation of wolves and lynx in Croatia and other countries. Duro Huber and Josip Kusak continued to help in research and monitoring of large carnivores in the area of newly established (in 2011) **National park "Una"**, at the border between Croatia and **Bosnia & Herzegovina**. On 11.05.2016, and in the company of Daniele De Angelis and Jacopo Morelli (students from Italy), Đuro, Josip and Slaven have found dropped collar of a bear Buk and then also a den of the same bear from the winter 2015-2016.

Figure 1: Jacopo Morelli, Slaven Reljić, Josip Kusak, Đuro Huber and Daniele De Angelis at the found dropped collar of a bear Buk in Bosnia and Herzegovina, near but outside of NP Una on 11.05.2016 (Photo Daniele De Angelis).

Figure 2: Jacopo Morelli, Slaven Reljić, Đuro Huber and Daniele De Angelis at the found dropped collar of a bear Buk in Bosnia and Herzegovina, near but outside of NP Una on 11.05.2016 (Photo Josip Kusak).