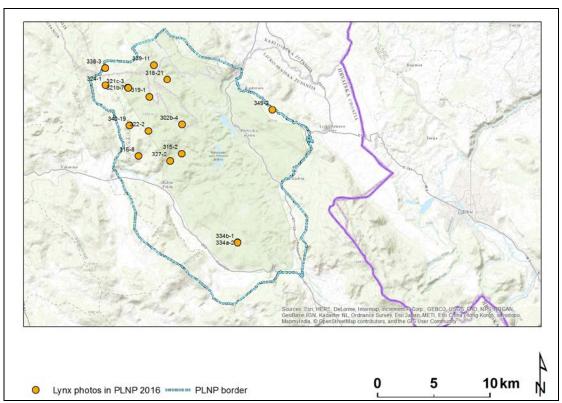

Lynx appeared mostly in the north-western part of the PLNP, while during 2015, they were equally appearing in the southern part of the NP.

Figure 99: Locations of sites where a lynx was documented in PLNP during 2016.

During 2016, a total of four different lynx were detected to use the area of PLNP. This is the same number of lynx appearing during 2015, but the difference is that of four lynx from 2015, only one was photographed in 2016.