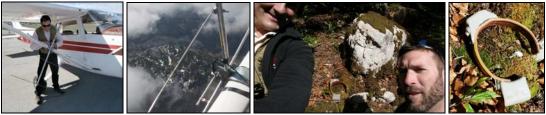

## Lynx tracking

The collar of a lynx L09-Goran ZIP dropped from his neck after the 52 weeks of proper functioning. The GPS-GSM part of the collar stopped functioning few months earlier, but FHV and drop-off systems were still functioning OK. The most efficient way of finding dropped collar was to rent Cessna plane and do aerial search, so we did it on 15.04.2016. We checked almost the whole Gorski kotar area, found dropped collar and by the way detected VHF signal of L12-Burni Zip and some of LIFE project bears.

Figure 80, Figure 81, Figure 82, Figure 83: The preparation, search and finding a dropped collar of L09-Goran ZIP in Gorski kotar on 15.04.2016.

Figure 84: Track log of aerial and ground search for the collar of L09-Goran ZIP on 15.04.2016.