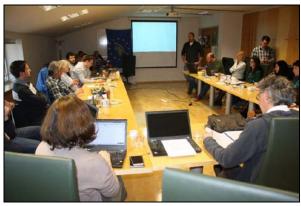

Figure 5: and Figure 6 Josip Kusak, giving a presentation at "Herdenschutz 2.0" meeting organized by NABU at NABU Gut Sunder on 01.10.2016.

Josip Kusak and Jasna Jeremić (State Institute for Nature Protection) held five meetings/workshops to organize collecting of wolf scat samples for the genetic analysis and the determination of the minimal number of wolves in Croatia. This is the first such action which should cover the whole Croatia and give more accurate and credible number of wolves in Croatia. Invited was personnel working in nature conservation on state and county level, as well as any other individuals (hunters, mountaineers, nature conservation NGO members, etc.) interested to participate in the action on voluntary basis. A total of 97 participated on five meetings held across wolf range in Croatia, from Gorski kotar all the way to Dubrovnik.