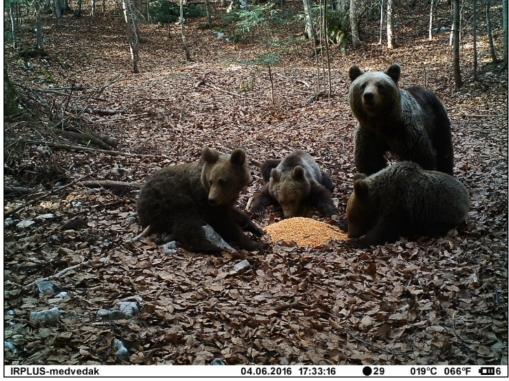

On 08 May 2016 we captured a male cub **B51- Jakov** of 39 kg who was still accompanied with mother and two other siblings.

Figure 88: 02.04.2016. Bear Nikola (B50) captured at Plitvice

Figure 89: 08.05.2016. Jakov (B51) capture at Plitvice

Figure 90: Trap camera photo of bear family including B51 Jakov and the mother B53 Jasna

Around 06 July 2016, less than two months after capture Jakov was found dead with a broken femur. Seems that he was shot when outside Plitvice Lakes National Park.