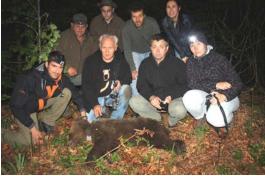

experienced very low frequency of wolf visits to traps (only once!), what was not enough for any wolf capture. The most numerous visitors to traps were martens, which visited our traps on 99 occasions. Two badgers, one fox and **three bears** were captured, tranquilized and released during trapping season.

Table 8: List of events on traps during 2016 trapping season in Plitvice area, in the period from 06.06.2016 to 05.11.2016.

| #  | EVENT             | N    |
|----|-------------------|------|
| 1  | badger capture    | 2    |
| 2  | badger pull out   | 2    |
| 3  | badger visit      | 3    |
| 4  | bear capture      | 3    |
| 5  | bear visit        | 18   |
| 6  | dog capture       | 1    |
| 7  | foresters on site | 2    |
| 8  | fox capture       | 1    |
| 9  | fox pull out      | 1    |
| 10 | fox visit         | 13   |
| 11 | marten visit      |      |
| 12 | mole digging      | 1    |
| 13 | nothing           | 1645 |
| 14 | rain              | 1    |
| 15 | unknown visit     | 20   |
| 16 | wild boar visit   | 21   |
| 17 | wolf visit        | 1    |
| 18 | TOTAL             | 1834 |