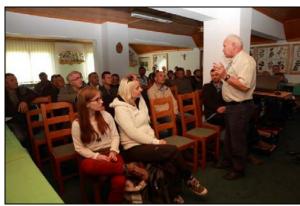

Figure 5: and Figure 6 Josip Kusak, giving a presentation at "Herdenschutz 2.0" meeting organized by NABU at NABU Gut Sunder on 01.10.2016.

Josip Kusak and Jasna Jeremić (State Institute for Nature Protection) held five meetings/workshops to organize collecting of wolf scat samples for the genetic analysis and the determination of the minimal number of wolves in Croatia. This is the first such action which should cover the whole Croatia and give more accurate and credible number of wolves in Croatia. Invited was personnel working in nature conservation on state and county level, as well as any other individuals (hunters, mountaineers, nature conservation NGO members, etc.) interested to participate in the action on voluntary basis. A total of 97 participated on five meetings held across wolf range in Croatia, from Gorski kotar all the way to Dubrovnik.

Additional purpose of these meetings was to encourage further cooperation with hunters and others in gathering data in the field in the form of recording observations signs of the wolf. On that occasion, Josip Kusak and Jasna Jeremić devoted to answer inevitable questions of hunters about reasons why for the fourth year in a row a hunting quota on wolves was not approved.

Figure 7 and Figure 8: Josip Kusak, Jasna Jeremić and participants of the meeting for genetic sampling of wolves by collecting wolf scats Sinj (Dalmatia) on 15.06.2016.

Figure 9 and Figure 10: Josip Kusak and participants (smelling wolf scats!) on the meeting for genetic sampling of wolves by collecting wolf scats Šibenik (Dalmatia) on 17.06.2016.