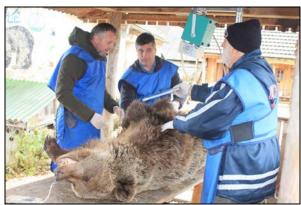

Figure 18 and Figure 19: Theoretical part of the Workshop for large carnivores' emergency teams and for damage inspectors, Kuterevo, Croatia 10.11.2016. (Photos Đuro Huber)

Figure 20 and Figure 21: Practical part of the Workshop for large carnivores' emergency teams and for damage inspectors, Kuterevo, Croatia 11.11.2016. Handling of tranquilized bear included X-raying of hind part because of bear limping, while wolf practical work included the training for external examination, measuring, necropsy and sampling of a dread wolf (Photos J. Kusak and Julia Kamp).