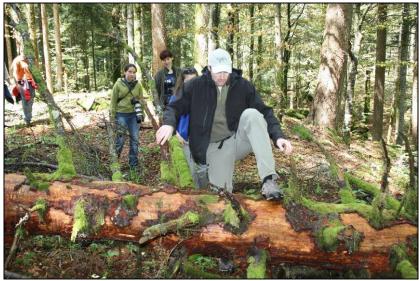

Project researchers, and one PhD student (partly overlapping during the field work) spent a total of 191.8 (40.8% of time) work/days doing field work, checking cases of wolf mortality, performing necropsies of dead wolves, participating on workshops and meetings related to research and conservation of wolves and lynx in Croatia and other countries. Duro Huber and Josip Kusak continued to help in research and monitoring of large carnivores in the area of newly established (in 2011) **National park "Una"**, at the border between Croatia and **Bosnia & Herzegovina**. On 11.05.2016, and in the company of Daniele De Angelis and Jacopo Morelli (students from Italy), Đuro, Josip and Slaven have found dropped collar of a bear Buk and then also a den of the same bear from the winter 2015-2016.

Figure 1: Jacopo Morelli, Slaven Reljić, Josip Kusak, Đuro Huber and Daniele De Angelis at the found dropped collar of a bear Buk in Bosnia and Herzegovina, near but outside of NP Una on 11.05.2016 (Photo Daniele De Angelis).

Figure 2: Jacopo Morelli, Slaven Reljić, Đuro Huber and Daniele De Angelis at the found dropped collar of a bear Buk in Bosnia and Herzegovina, near but outside of NP Una on 11.05.2016 (Photo Josip Kusak).