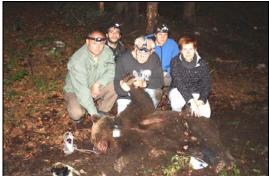

Figure 91: Dear bear Jakov with broken femur bone.

The bear **B52- Daniel**, male 189 kg, we captured two times, on 09 and 19 May 2016. In the meantime the collar placed at the first capture stopped working and luckily we could place the new one.

On 29 May 2016 we captured the female **B53-Jasna**, female 101 kg, who is the mother of Jakov. We tracked her only for 10 days when after 161 GPS locations the signal was lost.

Figure 92: 09.05.2016 B52 Daniel capture at Plitvice