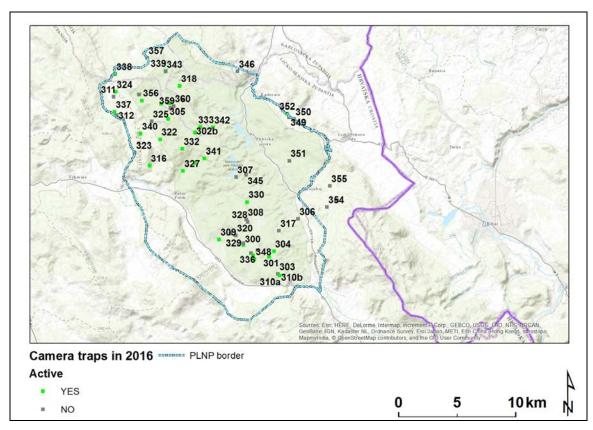

Cameras were set on the area of 176.7 km, mostly inside PLNP (only three cameras outside of PLNP).

Figure 98: Locations of camera traps in PLNP during 2016.

The types of sites where camera traps were set are listed in table.

Table 12: Summary table of sites used for camera trapping during 2016.

| #  | SITE TYPE                       | N SITES |
|----|---------------------------------|---------|
| 1  | Animal trail                    | 2       |
| 2  | Forest road primary             | 6       |
| 3  | Forest road secondary           | 3       |
| 4  | Forest road secondary with gate | 9       |
| 5  | Forest road tertiary            | 1       |
| 6  | Forest road tertiary with gate  | 7       |
| 7  | Touristic trail                 | 3       |
| 8  | Water pond                      | 3       |
| 9  | Old house                       | 2       |
| 10 | Sand "bath"                     | 1       |
|    | TOTAL                           | 37      |