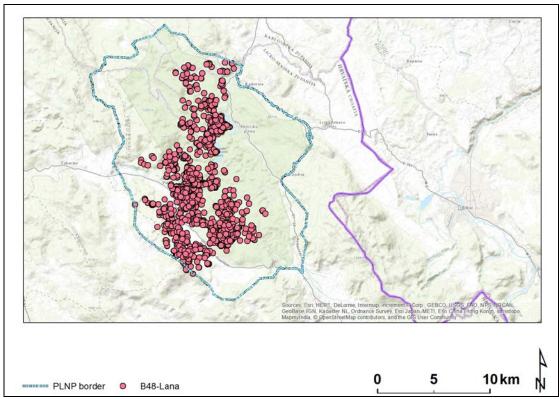

#### 2. Plitvice Lakes National Park

Two bears have been captured and collared with GPS devices in the Plitvice Lakes Nation Park in 2015.

**The bear Lana (B48)**, female, 80 kg, was captured on 12 October 2015. Till now she is tracked for 396 days, and was relocated 4410 times. Most of the time she was within the PLNP border but she crossed the southern border several times as well.

Figure 87: Locations of B48-Lana till 20 November 2016.

**The bear B49- Runja**, male, 184 kg, was captured on 12 October 2015. It was successfully tracked only 5 days, as on 26 October 2015 this bear took the collar off over the head.