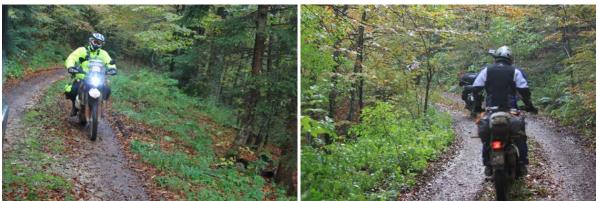

We were searching for wolf signs only in area available for searching. Around PLNP thee are three areas inaccessible to people. North of PLNP is one large (same size as PLNP) military training ground with forbidden access, west of PLNP is the area of Mala Kapela mountain still "infested" with land mines from the last war, while at the east of PLNP, at the very border with B&H, is another military facility (Željava abandoned airport of Jugoslav army), where the access is also forbidden because of land mines around the airport. In the same time, the study area has areas with intensive human use. This includes permanent settlements, roads, logging areas and in particular touristic area around lakes, which receives about 1.4 milion (!!!) tourists yearly. We believe that wolf packs were using quiet areas (military and land mine areas) during 2016 most of the time. We have also documented (by automatic cameras) rather intensive use of areas outside PLNP, where besides logging operations, some unregulated and uncontrolled touristic activities (like "herds" of bikers), occasionally happen.

Figure 61: and Figure 62: Roaring "herds" of moto-bikers occasionally do wild rides in forests around PLNP additionally contributing to generally high disturbance of wildlife in and around PLNP.

Figure 63: and Figure 64: Hiking tourists in PLNP during the summer 2015. The same was documented during 2016 too.