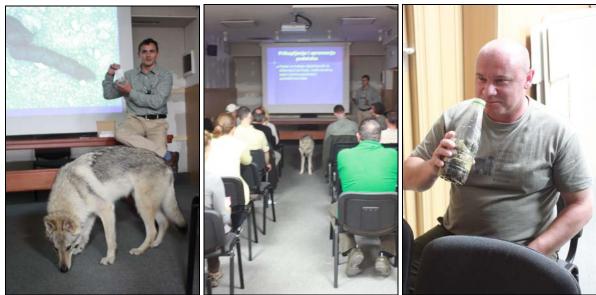

Figure 7 and Figure 8: Josip Kusak, Jasna Jeremić and participants of the meeting for genetic sampling of wolves by collecting wolf scats Sinj (Dalmatia) on 15.06.2016.

Figure 9 and Figure 10: Josip Kusak and participants (smelling wolf scats!) on the meeting for genetic sampling of wolves by collecting wolf scats Šibenik (Dalmatia) on 17.06.2016.

Figure 11, Figure 12 and Figure 13: Josip Kusak, Czechoslovakian wolf-dog (brought by wolf enthusiast and meeting participant) and one of participants (smelling wolf scats!) on the meeting for genetic sampling of wolves by collecting wolf scats in Crni Lug (Gorski kotar) on 16.06.2016.